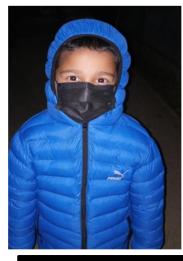

Shontash Rasaili

Rijan praja

Manisha Tamang

Nisha Khadka

Raj BK

| No | Name             | No | Name                |  |
|----|------------------|----|---------------------|--|
| 1  | Nisha Khadka     | 10 | Sagar Sunar         |  |
| 2  | Manisha Tamang   | 11 | Rijan praja         |  |
| 3  | Ranjit shratha   | 12 | Raj BK              |  |
| 4  | Rakesh karki-    |    |                     |  |
| 5  | Rabi karki       |    | Total Children's 12 |  |
| 6  | Sunita Tamang    |    |                     |  |
| 7  | Rebecca Tamang   |    |                     |  |
| 8  | Susmita Tamang   |    |                     |  |
| 9  | Shontash Rasaili |    |                     |  |