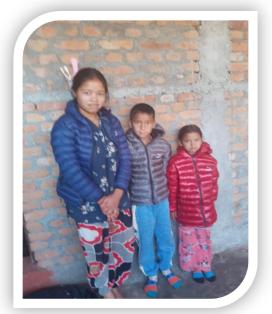

## GOAHEAD MISSION INC (Project Winter – Nepal-2022)

Dear Rev. Phillip Sang C Rey-The President of Go-ahead Mission Inc. Today we helping for the Poor Nepali children's (Contribute high quality winter jacket) For 12 children's

Shontash Rasaili

Rijan praja

Manisha Tamang

Nisha Khadka