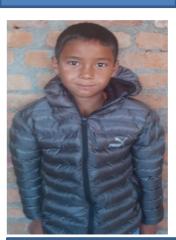

## GOAHEAD MISSION INC (Project Winter – Nepal-2022)

Ranjit shratha

Rakesh karki

Rabi karki

Sunita Tamang

Sagar Sunar

Rebecca Tamang

Susmita Tamang

Raj BK

| No | Name             | No | Name                |  |
|----|------------------|----|---------------------|--|
| 1  | Nisha Khadka     | 10 | Sagar Sunar         |  |
| 2  | Manisha Tamang   | 11 | Rijan praja         |  |
| 3  | Ranjit shratha   | 12 | Raj BK              |  |
| 4  | Rakesh karki-    |    |                     |  |
| 5  | Rabi karki       |    | Total Children's 12 |  |
| 6  | Sunita Tamang    |    |                     |  |
| 7  | Rebecca Tamang   |    |                     |  |
| 8  | Susmita Tamang   |    |                     |  |
| 9  | Shontash Rasaili |    |                     |  |